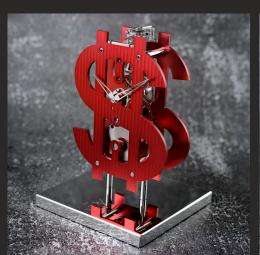

# Inspiration

L'Epée 1839 proudly introduces Prosper, transcending the boundaries of traditional timepieces to become a kinetic piece of art symbolizing achievement and success. Guided by a spirit of fearless living, L'Epée 1839 emphasizes that success extends beyond the constraints of time, urging individuals to take bold steps towards their aspirations. DOLLAR AS A STRONG SYMBOL WITH A TOUCH OF HUMOUR - THE ONLY THING YOU CANNOT BUY IS TIME Polished skeleton hands Escapement and balance wheel

# 6 versions

Gold Plated, Palladium Plated, Black & Palladium, Black & Gold, Red or Blue Lacquered.