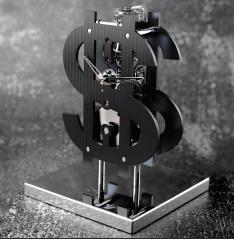

# Inspiration

L'Epée 1839 proudly introduces Prosper, transcending the boundaries of traditional timepieces to become a kinetic piece of art symbolizing achievement and success. Guided by a spirit of fearless living, L'Epée 1839 emphasizes that success extends beyond the constraints of time, urging individuals to take bold steps towards their aspirations. DOLLAR AS A STRONG SYMBOL WITH A TOUCH OF HUMOUR - THE ONLY THING YOU CANNOT BUY IS TIME Polished skeleton hands Escapement and balance wheel

Winding and setting the time behind the clock with a key

L'Epée 1839 signature vertical movement

Côte de Genève and hand-polished finishing

Q

# 6 versions

Gold Plated, Palladium Plated, Black & Palladium, Black & Gold, Red or Blue Lacquered.

# Dimensions and Weight

Dimensions: 139 mm high , 100 mm long, 100 mm wide Weight: 1.2 kg

# Materials

Palladium, Gold or Black PVD plated brass, stainless steel, lacquer

### Finishing

Polished, satin brushed, Côte de Genève

76.6010/201

76.6010/200

76.6010/600

76.6010/400