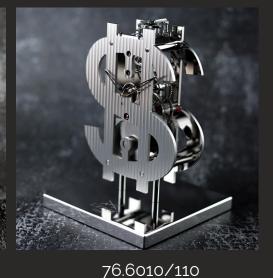

# Inspiration

L'Epée 1839 proudly introduces Prosper, transcending the boundaries of traditional timepieces to become a kinetic piece of art symbolizing achievement and success. Guided by a spirit of fearless living, L'Epée 1839 emphasizes that success extends beyond the constraints of time, urging individuals to take bold steps towards their aspirations. DOLLAR AS A STRONG SYMBOL WITH A TOUCH OF HUMOUR - THE ONLY THING YOU CANNOT BUY IS TIME Polished skeleton hands Escapement and balance wheel

Winding and setting the time behind the clock with a key

L'Epée 1839 signature vertical movement

Côte de Genève and hand-polished finishing

Q

# 6 versions

Gold Plated, Palladium Plated, Black & Palladium, Black & Gold, Red or Blue Lacquered.

# Dimensions and Weight

Dimensions: 139 mm high , 100 mm long, 100 mm wide Weight: 1.2 kg

# Materials

Palladium, Gold or Black PVD plated brass, stainless steel, lacquer

### Finishing

Polished, satin brushed, Côte de Genève

76.6010/201

76.6010/200

76.6010/600

76.6010/400