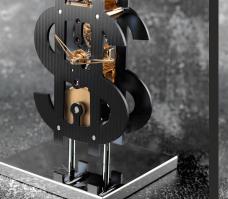

# Inspiration

L'Epée 1839 proudly introduces Prosper, transcending the boundaries of traditional timepieces to become a kinetic piece of art symbolizing achievement and success. Guided by a spirit of fearless living, L'Epée 1839 emphasizes that success extends beyond the constraints of time, urging individuals to take bold steps towards their aspirations. DOLLAR AS A STRONG SYMBOL WITH A TOUCH OF HUMOUR - THE ONLY THING YOU CANNOT BUY IS TIME Polished skeleton hands Escapement and balance wheel

Winding and setting the time behind the clock with a key

L'Epée 1839 signature vertical movement

Côte de Genève and hand-polished finishing

Q

# 6 versions

Gold Plated, Palladium Plated, Black & Palladium, Black & Gold, Red or Blue Lacquered.

# Dimensions and Weight

Dimensions: 139 mm high , 100 mm long, 100 mm wide Weight: 1.2 kg

# Materials

Palladium, Gold or Black PVD plated brass, stainless steel, lacquer

### Finishing

Polished, satin brushed, Côte de Genève

76.6010/201

76.6010/200

76.6010/600

76.6010/400