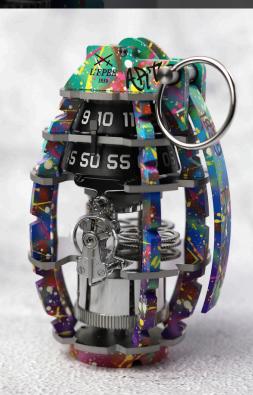

# GRENADE 1/1 BY L'EPEE 1839 x The Dial Artist

### Inspiration

Drawing from L'Epée 1839's creative inspirations, spanning from contemporary to street art, the manufacture introduces a new series of unique pieces in collaboration with The Dial Artist, exploring new artistic frontiers, seamlessly blending different art forms into one.

In sync with The Dial Artist's strokes and paints, each kinetic sculpture uniquely stands apart with its own distinct character, celebrating one's individuality and authenticity.

#### SET THE TIME

Hours & minutes on two rotating discs

The pin doubles as the time-setting and winding key

Signature vertical movement

Hand-lacquering work on aluminum structure

Signature finishing: Polished, satin brushed and sand blasted

## GRENADE 1/1 BY L'EPEE 1839 x The Dial Artist

Series of 50 Unique Pieces

Movement 8-day L'Epée 1839 In-House

### **Dimensions & Weight**

120.5 mm (height) x 77.6 mm (width) x 66.6 mm (depth) 620 g **Materials** 

Palladium-plated brass Stainless steel Aluminium

**Finishing** Polished, satin brushed, sandblasted

Paint work Synthetic and Ceramic based lacquers applied by spray and brush