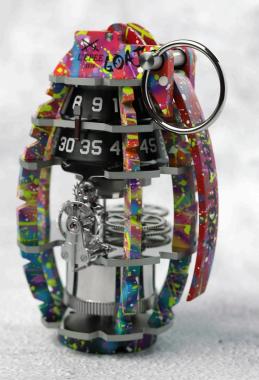

# GRENADE 1/1 BY L'EPEE 1839 x The Dial Artist

### Inspiration

Drawing from L'Epée 1839's creative inspirations, spanning from contemporary to street art, the manufacture introduces a new series of unique pieces in collaboration with The Dial Artist, exploring new artistic frontiers, seamlessly blending different art forms into one.

In sync with The Dial Artist's strokes and paints, each kinetic sculpture uniquely stands apart with its own distinct character, celebrating one's individuality and authenticity.

#### SET THE TIME

Hours & minutes on two rotating discs

The pin doubles as the time-setting and winding key

Signature vertical movement

Hand-lacquering work on aluminum structure

Signature finishing: Polished, satin brushed and sand blasted

## GRENADE 1/1 BY L'EPEE 1839 x The Dial Artist

Series of 50 Unique Pieces

Movement 8-day L'Epée 1839 In-House

### **Dimensions & Weight**

120.5 mm (height) x 77.6 mm (width) x 66.6 mm (depth) 620 g **Materials** 

Palladium-plated brass Stainless steel Aluminium

**Finishing** Polished, satin brushed, sandblasted

Paint work Synthetic and Ceramic based lacquers applied by spray and brush