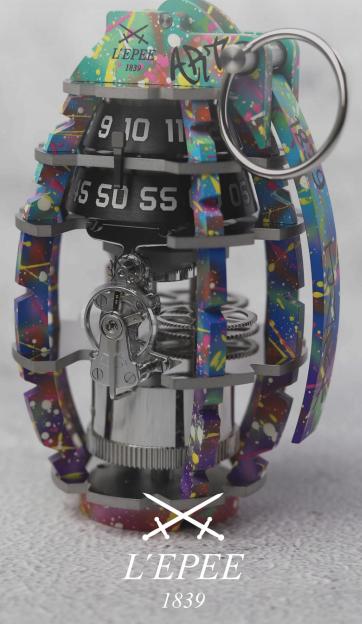

# GRENADE 1/1 BY L'EPEE 1839 x The Dial Artist

### Inspiration

Drawing from L'Epée 1839's creative inspirations, spanning from contemporary to street art, the manufacture introduces a new series of unique pieces in collaboration with The Dial Artist, exploring new artistic frontiers, seamlessly blending different art forms into one.

In sync with The Dial Artist's strokes and paints, each kinetic sculpture uniquely stands apart with its own distinct character, celebrating one's individuality and authenticity.

#### SET THE TIME

Hours & minutes on two rotating discs

The pin doubles as the time-setting and winding key

Signature vertical movement

Hand-lacquering work on aluminum structure

Signature finishing: Polished, satin brushed and sand blasted

## GRENADE 1/1 BY L'EPEE 1839 x The Dial Artist

Series of 50 Unique Pieces

Movement 8-day L'Epée 1839 In-House

### **Dimensions & Weight**

120.5 mm (height) x 77.6 mm (width) x 66.6 mm (depth) 620 g **Materials** 

Palladium-plated brass Stainless steel Aluminium

**Finishing** Polished, satin brushed, sandblasted

Paint work Synthetic and Ceramic based lacquers applied by spray and brush